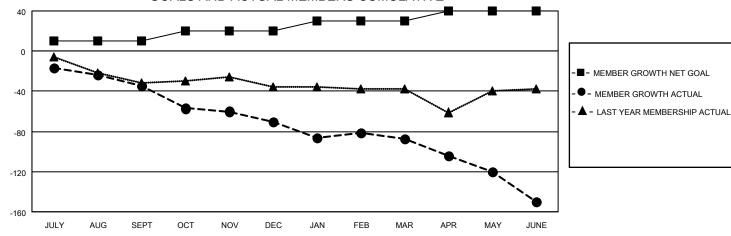

# GOALS AND ACTUAL MEMBERS CUMULATIVE

| DROPPED CLUBS: 1 |     | 41 CLUBS OF 70 ADDED 1 OR<br>MORE NEW MEMBERS | GENDER DISTRIBUTION                 |              |  |
|------------------|-----|-----------------------------------------------|-------------------------------------|--------------|--|
|                  |     | MORE NEW MEMBERS                              | MALE                                | 997 (62.39%) |  |
|                  |     |                                               | FEMALE                              | 600 (37.55%) |  |
| DROPPED MEMBERS  |     |                                               | NON BINARY                          | 1 (0.06%)    |  |
|                  | 47  |                                               | PREFER NOT TO ANSWER                | 0 (0.00%)    |  |
| DECEASED         | 47  |                                               |                                     |              |  |
| CLUB CANCELLED   | 0   | CLICK HERE FOR CUMULATIVE                     | TOTAL FAMILY UNIT MEMBERS           | S 296        |  |
| OTHER            | 241 | MEMBERSHIP DATA                               |                                     |              |  |
| TOTAL            | 288 |                                               | FAMILY MEMBERS PAYING HALF DUES 152 |              |  |
|                  |     |                                               |                                     |              |  |

## District N 2

Results as of: 6/30/2022

| Clubs                 |               |           |               | Members               |                       |                         |                                                    |
|-----------------------|---------------|-----------|---------------|-----------------------|-----------------------|-------------------------|----------------------------------------------------|
| RESULTS FOR 2021-2022 |               |           |               | RESULTS FOR 2021-2022 |                       |                         |                                                    |
| QUARTER               | NEW CLUB GOAL | NEW CLUBS | DROPPED CLUBS | QUARTER MEMB          | ER GROWTH NET<br>GOAL | MEMBER GROWTH<br>ACTUAL | DROPPED<br>MEMBERS ACTUAL<br>(including transfers) |
| JULY/AUG/SEPT         | 1             | 0         | 0             | JULY/AUG/SEPT         | 10                    | 30                      | 60                                                 |
| OCT/NOV/DEC           | 1             | 0         | 1             | OCT/NOV/DEC           | 10                    | 46                      | 71                                                 |
| JAN/FEB/MAR           | 1             | 1         | 0             | JAN/FEB/MAR           | 10                    | 59                      | 71                                                 |
| APR/MAY/JUNE          | 1             | 0         | 0             | APR/MAY/JUNE          | 10                    | 31                      | 86                                                 |