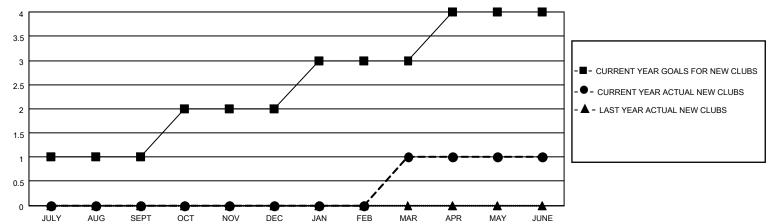

### GOALS AND ACTUAL NEW CLUBS CUMULATIVE

## District N 2

Results as of: 6/30/2022

| Clubs                 |               |           |               | Members               |                       |                         |                                                    |
|-----------------------|---------------|-----------|---------------|-----------------------|-----------------------|-------------------------|----------------------------------------------------|
| RESULTS FOR 2021-2022 |               |           |               | RESULTS FOR 2021-2022 |                       |                         |                                                    |
| QUARTER               | NEW CLUB GOAL | NEW CLUBS | DROPPED CLUBS | QUARTER MEMB          | ER GROWTH NET<br>GOAL | MEMBER GROWTH<br>ACTUAL | DROPPED<br>MEMBERS ACTUAL<br>(including transfers) |
| JULY/AUG/SEPT         | 1             | 0         | 0             | JULY/AUG/SEPT         | 10                    | 30                      | 60                                                 |
| OCT/NOV/DEC           | 1             | 0         | 1             | OCT/NOV/DEC           | 10                    | 46                      | 71                                                 |
| JAN/FEB/MAR           | 1             | 1         | 0             | JAN/FEB/MAR           | 10                    | 59                      | 71                                                 |
| APR/MAY/JUNE          | 1             | 0         | 0             | APR/MAY/JUNE          | 10                    | 31                      | 86                                                 |